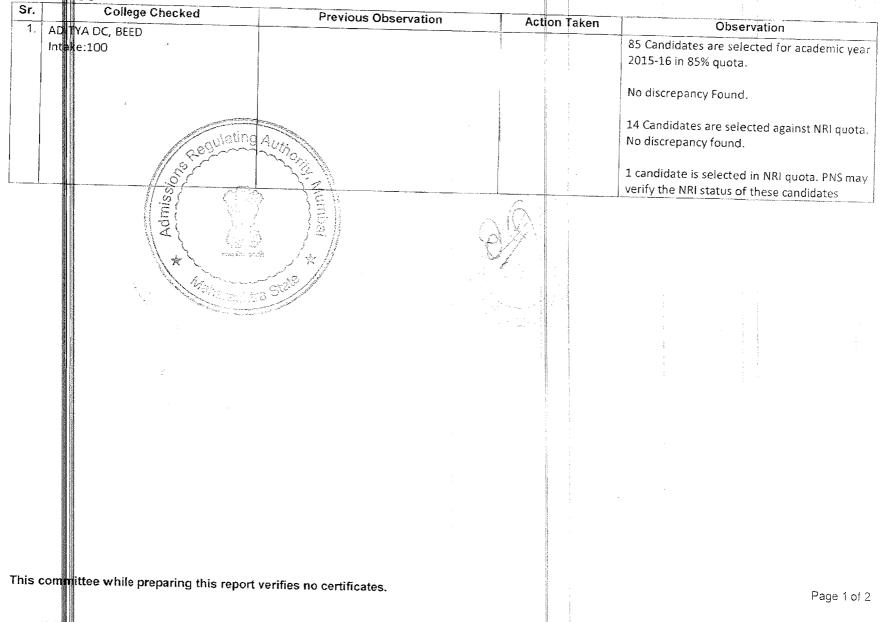

## Observation is based on Email received by PNS

| Sr. College Che                                                  | cked                                                                                                         | Previous Observation                                                                                                                                                                                                                                                                                         | Action                                             | Taken | Observation                                                                                                                                                                                                                                                                                                                                                                                             |
|------------------------------------------------------------------|--------------------------------------------------------------------------------------------------------------|--------------------------------------------------------------------------------------------------------------------------------------------------------------------------------------------------------------------------------------------------------------------------------------------------------------|----------------------------------------------------|-------|---------------------------------------------------------------------------------------------------------------------------------------------------------------------------------------------------------------------------------------------------------------------------------------------------------------------------------------------------------------------------------------------------------|
| 2. Ashwini Rural MC, Sol<br>Intake: 100<br>Vacancy for College R | ound: 16<br>List<br>candid<br>seats.<br>No dis<br>List or<br>submi<br>made<br>to PN<br>14 Ci<br>quota<br>One | screpancy found in 85 candidates.<br>f applicants against NRI Quota is not<br>itted. The observations here are<br>only on the basis of the list submitted<br>S.<br>andidates are selected against NRI<br>. No discrepancy found.<br>candidate is selected in NRI quota.<br>may verify the NRI status of this | College<br>submitted<br>applications<br>NRI quota. |       | <ul> <li>85 Carididates are selected for academic year 2015-16 in 85% quota.</li> <li>List of applicants is submitted. 16 candidates are selected against vacant seats. No discrepancy found in 85 candidates.</li> <li>14 Candidates are selected against NRI quota. No discrepancy found.</li> <li>One candidate is selected in NRI quota. PNS may verify the NRI status of this candidate</li> </ul> |